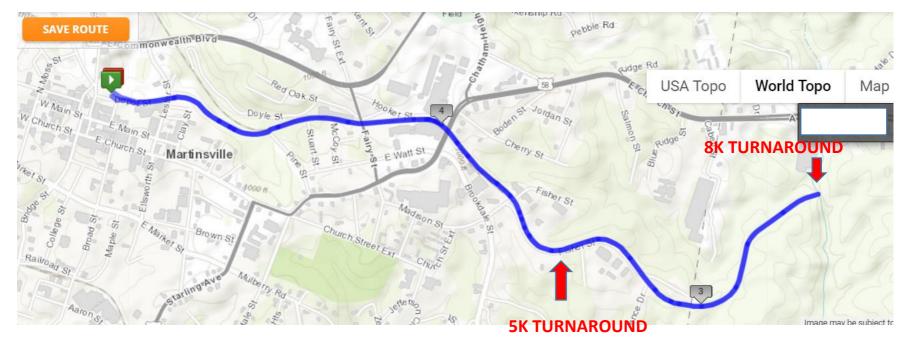

## **5K RUN**

- START AT BRICK CROSSWALK ON DEPOT STREET NEAR GAZEBO RESTROOM
- FOLLOW UPTOWN CONNECTION TRAIL TO INTERSECTION WITH DICK & WILLIE PASSAGE TRAIL
- BEAR RIGHT ON DICK & WILLIE PASSAGE TRAIL
- FOLLOW DICK & WILLIE PASSAGE TRAIL TO TURNAROUND POINT
- TURNAROUND AND FOLLOW DICK & WILLIE PASSAGE TRAIL TO INTERSECTION WITH UPTOWN CONNECTION TRAIL
- BEAR LEFT ON UPTOWN CONNECTION TRAIL
- FOLLOW UPTOWN CONNECTION TRAIL TO FINISHLINE ADJACENT TO START AREA

## **8K RUN**

- START AT BRICK CROSSWALK ON DEPOT STREET NEAR GAZEBO RESTROOM
- FOLLOW UPTOWN CONNECTION TRAIL TO INTERSECTION WITH DICK & WILLIE PASSAGE TRAIL
- BEAR RIGHT ON DICK & WILLIE PASSAGE TRAIL
- FOLLOW DICK & WILLIE PASSAGE TRAIL TO END AT MULBERRY CREEK (D&W MILE MARKER 4.5)
- TURNAROUND AT D&W TRAILS END
- FOLLOW DICK & WILLIE PASSAGE TRAIL TO INTERSECTION WITH UPTOWN CONNECTION TRAIL
- BEAR LEFT ON UPTOWN CONNECTION TRAIL
- FOLLOW UPTOWN CONNECTION TRAIL TO FINISHLINE ADJACENT TO START AREA